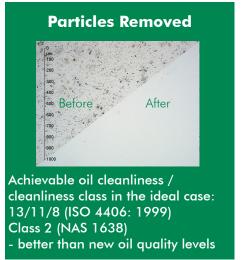

## **Results**

## **Benefits**

- Removes varnish and microparticles down to 1 micron
- Removes free and dissolved water contamination
- Increases system reliability
- Prevents system corrosion (water!)
- Less component wear
- Extended oil change intervals;
   CO<sub>2</sub> -reduction
- Reduces operating costs
- Simple oil sample taking