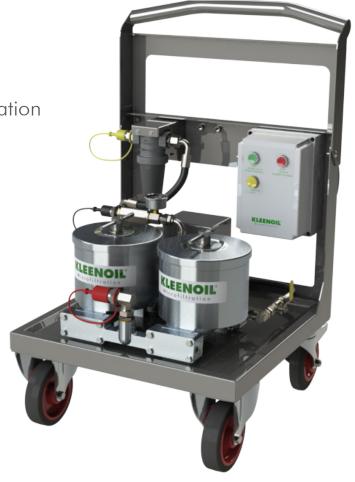

# **2S-500E**Mobile Offline Oil Filter System

- Stainless steel construction
- 2 microfiltration units incl. 2 filter elements SDFC
- Filtration performance (average value) 240 l/h (40 cSt.)
- For oil quantities up to 1.000 litres
- Self-priming gear pump
- Prefilter unit with washable filter insert
- Intelligent PLC control
- Overpressure and run-dry protection with automatic switch-off
- Filter element change timer
- IP rating: IP55
- Transfer function for movement of the oil without filtration
- 6m suction and return hose with quick release couplings

# Application Examples

This offline mobile filter system with the SDFC filter elements fitted as standard is suitable for filtration of mineral oil based and/or synthetic, non water-based lubricants and pressure fluids. This filter system is ideal for application in all serviceworkshops or manufacturing plants such as, e.g.: