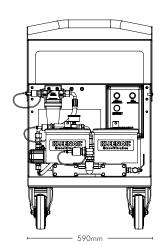

# 590mm

- Power generation
- Plastic Moulding
- Cement industry
- Every kind of industry where oils are employed

1000mm

675mm

| Туре    | Max.<br>Operating<br>Temp. | IP<br>Rating | Flow rate<br>(average value<br>at < 40 cSt)<br>I/h | Pump<br>Suction<br>Lift      | Voltage/<br>Motor Performance/<br>Current Draw                    | Dimensions<br>(mm) |     | Weight<br>(kg) | Filter<br>Element                               | Retention Capacity<br>per Element (x2) |                 |
|---------|----------------------------|--------------|----------------------------------------------------|------------------------------|-------------------------------------------------------------------|--------------------|-----|----------------|-------------------------------------------------|----------------------------------------|-----------------|
|         |                            |              |                                                    |                              |                                                                   | Н                  | W   |                | Туре                                            |                                        |                 |
| 2S-500E | 60°C                       | IP55         | 240                                                | Self-<br>priming<br>to 5.5 m | $110 / 230V$ $0,37 \text{ KW}$ $\leq 6.5 / \leq 3.0 \text{ Amps}$ | 1000<br>L          | 590 | 65.5           | Standard fit:<br>2 x SDFC<br>(oil based fluids) | Dirt:<br>≤ 2 kg                        | Water:<br>≤ 0.5 |