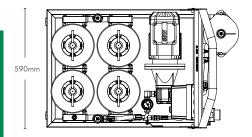

- Power generation
- Plastic Moulding
- Cement industry
- Every kind of industry where oils are employed

1000mm

| Туре    | Recommended<br>Installation                                                                                                                                       | Max.<br>Operating<br>Temp. | IP<br>Rating | Flow Rate<br>(average value<br>at < 40 cSt.) | Pump<br>Suction<br>Lift      | Voltage/<br>Motor<br>performance/               | Dimensions<br>(mm) |           | Weight<br>(kg) | Filter<br>Element<br>Type                       | Retention<br>Capacity per<br>Element (x4) |                   |
|---------|-------------------------------------------------------------------------------------------------------------------------------------------------------------------|----------------------------|--------------|----------------------------------------------|------------------------------|-------------------------------------------------|--------------------|-----------|----------------|-------------------------------------------------|-------------------------------------------|-------------------|
|         |                                                                                                                                                                   | iemp.                      |              | l/h                                          |                              | Current Draw                                    | Н                  | W         |                | туре                                            |                                           |                   |
| 4S-700E | Mobile offline<br>filtration<br>system:<br>Installation<br>Taking feed<br>and return<br>from hydraulic<br>reservoir / tank.<br>For systems up<br>to 5.000 litres. | 60°C                       | IP55         | 500                                          | Self-<br>priming<br>to 5.5 m | 110 / 230 V<br>0,55 KW<br>≤ 8.5 / ≤ 4.0<br>Amps | 1000<br>90         | 590<br>57 | 95             | Standard fit:<br>4 x SDFC<br>(oil based fluids) | Dirt:<br>≤ 2 kg                           | Water:<br>≤ 0.5 I |