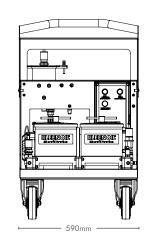

- Power generation
- Plastic Moulding
- Cement industry
- Every kind of industry where oils are employed

1000mm

| Туре    | Recommended<br>Installation                                                                                                                                       | Max.<br>Operating<br>Temp. | IP<br>Rating | Flow Rate<br>(average value<br>at < 40 cSt.) | Pump<br>Suction<br>Lift      | Voltage/<br>Motor<br>performance/               | Dimensions<br>(mm) |           | Weight<br>(kg) | Filter<br>Element<br>Type                       | Retention<br>Capacity per<br>Element (x4) |                   |
|---------|-------------------------------------------------------------------------------------------------------------------------------------------------------------------|----------------------------|--------------|----------------------------------------------|------------------------------|-------------------------------------------------|--------------------|-----------|----------------|-------------------------------------------------|-------------------------------------------|-------------------|
|         |                                                                                                                                                                   | iemp.                      |              | l/h                                          |                              | Current Draw                                    | Н                  | W         |                | туре                                            |                                           |                   |
| 4S-700E | Mobile offline<br>filtration<br>system:<br>Installation<br>Taking feed<br>and return<br>from hydraulic<br>reservoir / tank.<br>For systems up<br>to 5.000 litres. | 60°C                       | IP55         | 500                                          | Self-<br>priming<br>to 5.5 m | 110 / 230 V<br>0,55 KW<br>≤ 8.5 / ≤ 4.0<br>Amps | 1000<br>90         | 590<br>57 | 95             | Standard fit:<br>4 x SDFC<br>(oil based fluids) | Dirt:<br>≤ 2 kg                           | Water:<br>≤ 0.5 I |