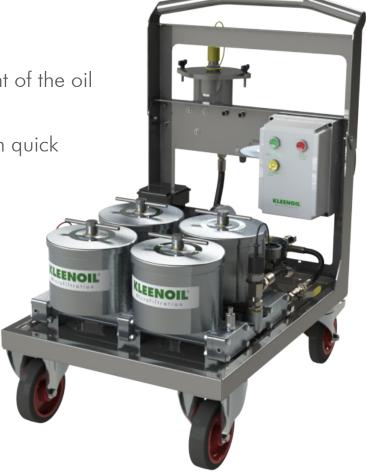

# **4S-700E** Mobile Offline Oil Filter System

- Stainless steel construction
- 4 microfiltration units SDU-H8 incl. 4 filter elements SDFC
- Filtration performance (average value) 480 l/h (40 cSt)
- For oil quantities up to 5000 litres
- Self-priming gear pump
- Large pre-filter unit with washable filter bag
- Intelligent PLC control
- Overpressure and run-dry protection with automatic switch-off
- Filter element change timer
- IP rating: IP 55
- Transfer function for movement of the oil without filtration
- 6m suction and return hose with quick release couplings