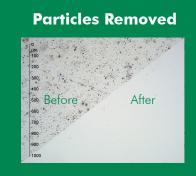

### **Benefits**

- Removes varnish and microparticles down to 1 micron
- Removes free and dissolved water contamination
- Increases system reliability
- Prevents system corrosion (water!)
- Less component wear
- Extended oil change intervals; CO<sub>2</sub> -reduction
- Reduces operating costs
- Simple oil sample taking

Achievable oil cleanliness / cleanliness class in the ideal case: 13/11/8 (ISO 4406: 1999) Class 2 (NAS 1638) - better than new oil quality levels