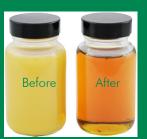

# **Results**

Water Removed

Removes free and dissolved water

### **Benefits**

- Removes varnish and microparticles down to 1 micron
- Removes free and dissolved water contamination
- Increases system reliability
- Prevents system corrosion (water!)
- Less component wear
- Extended oil change intervals; CO<sub>2</sub> -reduction
- Reduces operating costs
- Simple oil sample taking