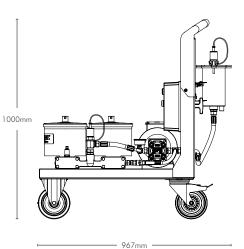

# **4S-700E** Mobile Offline Oil Filter System

- Stainless steel construction
- 4 microfiltration units SDU-H8 incl. 4 filter elements SDFC
- Filtration performance (average value) 480 l/h (40 cSt)
- For oil quantities up to 5000 litres
- Self-priming gear pump
- Large pre-filter unit with washable filter bag
- Intelligent PLC control
- Overpressure and run-dry protection with automatic switch-off
- Filter element change timer
- IP rating: IP 55
- Transfer function for movement of the oil without filtration
- 6m suction and return hose with quick release couplings

- Power generation
- Plastic Moulding
- Cement industry
- Every kind of industry where oils are employed

1000mm

| Туре    | Recommended<br>Installation                                                                                                                                       | Max.<br>Operating<br>Temp. | IP<br>Rating | Flow Rate<br>(average value<br>at < 40 cSt.) | Pump<br>Suction<br>Lift      | Voltage/<br>Motor<br>performance/               | Dimensions<br>(mm) |           | Weight<br>(kg) | Filter<br>Element<br>Type                       | Retention<br>Capacity per<br>Element (x4) |                   |
|---------|-------------------------------------------------------------------------------------------------------------------------------------------------------------------|----------------------------|--------------|----------------------------------------------|------------------------------|-------------------------------------------------|--------------------|-----------|----------------|-------------------------------------------------|-------------------------------------------|-------------------|
|         |                                                                                                                                                                   | iemp.                      |              | l/h                                          |                              | Current Draw                                    | Н                  | W         |                | туре                                            |                                           |                   |
| 4S-700E | Mobile offline<br>filtration<br>system:<br>Installation<br>Taking feed<br>and return<br>from hydraulic<br>reservoir / tank.<br>For systems up<br>to 5.000 litres. | 60°C                       | IP55         | 500                                          | Self-<br>priming<br>to 5.5 m | 110 / 230 V<br>0,55 KW<br>≤ 8.5 / ≤ 4.0<br>Amps | 1000<br>90         | 590<br>57 | 95             | Standard fit:<br>4 x SDFC<br>(oil based fluids) | Dirt:<br>≤ 2 kg                           | Water:<br>≤ 0.5 I |